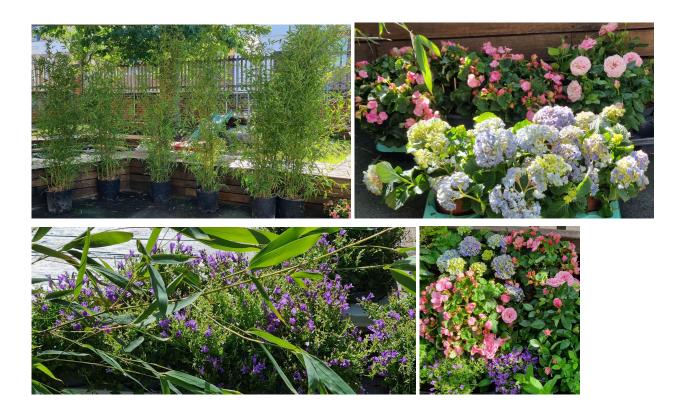

## A Big THANK YOU!

After recently hosting a Pokemon event in Brockwell Park, organisers **Brandfuel**, very kindly donated much of their leftover decorations, made up of various potted plants, bubble mix and other props used at the event, to Effra Nursery School.

The value of these donations is priceless when it goes toward helping children explore and learn.

The Children & Staff from Effra Nursery School would like to say a **GREAT BIG THANK YOU**.